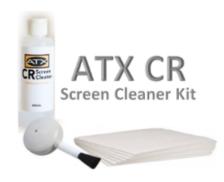

### ATX CR PLATE CLEANER KIT

#### ATX CR Plate Cleaner Kit:

- 1 x 250ml bottle ATX CR Screen Cleaner
- 1 x Air Bulb Brush
- 1 x ATX Equipment Wipes (75 pack)

### **Read More**

CODE SC300KIT Price: \$55.00

Category: <u>CR Plates and Accessories</u>
Tags: <u>Cleaning Solution</u>, <u>CR plate cleaner</u>