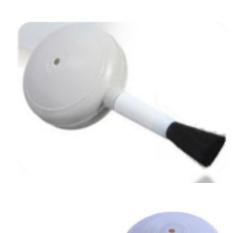

### **AIR BULB BRUSH**

#### Air Bulb Brush.

- Ideal for removing dust on object in macro photography.
- High-quality rubber.
- Great way to remove dust off sensitive camera parts without physical contact.

### Read More

CODE SC300AIR Price: \$5.00

Categories: Cleaning Products, CR Plates and Accessories, Infection

Control

Tag: Cleaning accessories