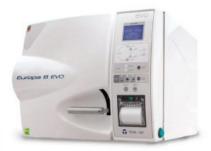

### EUROPA B EVO, 16L

Read More CODE 2033S2 Price: \$8,500.00 Categories: Autoclave, Dental Equipment, Infection Control