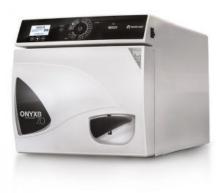

# ONYX B 7.0 AUTOCLAVE, 22L

ONYX B is the new autoclave by Tecno-Gaz, a world leading Company for many years.

Read More CODE AB012ZXZ Price: \$10,000.00 Categories: Dental Equipment, Infection Control Tags: autoclave, equipment

#### DOUBLE LOAD... SAME TIME Using standard size autoclave a with Opyx B about 7.5 kg

Using standard size autoclave about 4 kg instruments can be sterilized, while with Onyx B about 7,5 kg. With 1 double load you are saving 50% of your time.

### **BEST MANAGEMENT OF INSTRUMENTS**

Having big load autoclave helps you to rationalize instruments flow and increases your operative efficiency. Efficiency means profit, Onyx B is advantageous for this too.

### **ENERGY SAVING**

Onyx B has low energetic consumption as well as unbeatable consumption/load ratio.

Economic saving and benefit for the environment.