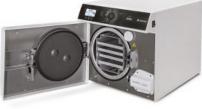

### **ONYX B 5.0 AUTOCLAVE, 15L**

### Read More

CODE AB015ZXY Price: \$9,000.00 Categories: Autoclave, Dental Equipment, Infection Control Tags: autoclave, equipment