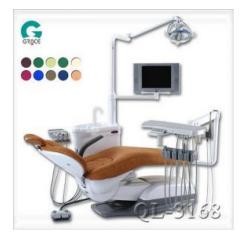

# **GRACE DENTAL CHAIR QL-3168**

The GRACE Dental Unit is a combination of superior Quality, Hygiene, Performance Technology and Ergonomics. Made in Taiwan.

Read More CODE QL 3168 Price: \$14,280.00 Categories: Dental Chair, Dental Equipment, Other Labels Tags: Dental Chair, Dental Equipment