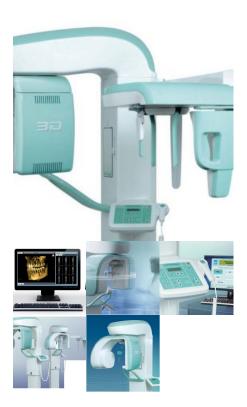

## **CBCT 3D IMAGING**

Rotograph Evo 3D is a new dental imaging system with 3-in-1 functionality: Panoramic, Cephalometric, 3D.

This system is based on the highly regarded mechanical platform of the Rotograph Evo, adapted mechanically and electronically to operate with the latest "Cone Beam" technology allowing 3D reconstruction of the jaws.

Core of the Rotograph Evo 3D is the innovative Flat Panel Detector (FPD) using Amorphous Silicon technology associated with Cesium Iodide (CsI) scintillator.

Thanks to its peculiarity to work in either Panoramic or 3D modality, Pan images are acquired directly and not reconstructed from a volume, while the unit's 3D Field of View of 8,5×8,5 cm allows to obtain the entire dental status of the patient in a single exposure. The

Rotograph Evo 3D can also be integrated with a digital Cephalometric arm, or upgraded at a later stage in case of need, in order to expand applications to the orthodontic field.

Read More

**CODE** N/A

Price: \$125,000.00