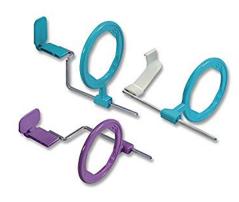

#### RAPID ENDODONTIC POSITIONER

Includes 1 Aiming Ring, 1 Indicator Arm, and 3 Bite Blocks.

**Read More** 

CODE C-DEN1022 Price: \$58.00

Categories: <u>Dental</u>, <u>Dental Positioning Aids</u>, <u>Positioning Tools</u>

Tags: endodontic, intraoral X-Ray, positioning kit