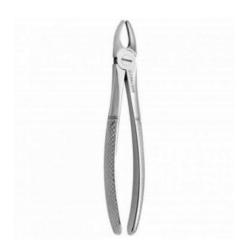

CORICAMA Tooth Forcep #22 #625830

Lower (mandibular) Molars.

Used for dental extraction (also referred to as tooth extraction, exodontia or exodontics) the removal of teeth from the dental alveolus (socket) in the alveolar bone.

Designed for use in specific areas of the mouth. Beaks and Handles are shaped to conform snugly to the contour of the teeth and to easliy reach different teeth effectively.

• Instrument Name: Tooth Forcep #22 #625830

• **Tip:** Serrated

• Tip Material: Stainless Steel

• Handle: Anatomic

• Handle Material: Stainless Steel

Read More

**CODE** C625830

**Price:** \$99.00

Categories: <u>Dental</u>, <u>Instruments</u>