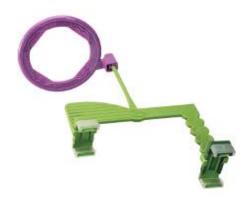

# **DIGI LOOPS (LARGE)**

Read More

CODE C-DEN1021 Price: \$37.00

Categories: Dental, Dental Positioning Aids