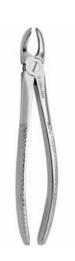

#### CORICAMA Tooth Forcep 18-A #625225

Upper (maxillary) Molars.

Used for dental extraction (also referred to as tooth extraction, exodontia or exodontics) the removal of teeth from the dental alveolus (socket) in the alveolar bone.

Designed for use in specific areas of the mouth. Beaks and Handles are shaped to conform snugly to the contour of the teeth and to easily reach different teeth effectively.

• Instrument Name: Tooth Forcep #18-A #625225

• **Tip:** Serrated

• Tip Material: Stainless Steel

• Handle: Anatomic

• Handle Material:Stainless Steel