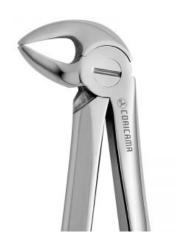

#### CORICAMA Tooth Forcep 18-A #625225

Upper (maxillary) Molars.

Used for dental extraction (also referred to as tooth extraction, exodontia or exodontics) the removal of teeth from the dental alveolus (socket) in the alveolar bone.

Designed for use in specific areas of the mouth. Beaks and Handles are shaped to conform snugly to the contour of the teeth and to easily reach different teeth effectively.

• Instrument Name: Tooth Forcep #18-A #625225

• **Tip:** Serrated

• Tip Material: Stainless Steel

• Handle: Anatomic

• Handle Material:Stainless Steel

#### Read More

**CODE** C625225 **Price:** \$99.00

Read More
CODE N/A
Price: \$99.00

Categories: Dental, Instruments