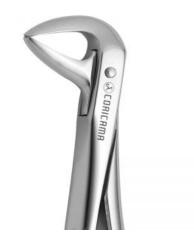

#### CORICAMA Tooth Forcep 18-A #625225

Upper (maxillary) Molars.

Used for dental extraction (also referred to as tooth extraction, exodontia or exodontics) the removal of teeth from the dental alveolus (socket) in the alveolar bone.

Designed for use in specific areas of the mouth. Beaks and Handles are shaped to conform snugly to the contour of the teeth and to easily reach different teeth effectively.

• Instrument Name: Tooth Forcep #18-A #625225

• **Tip:** Serrated

• Tip Material: Stainless Steel

• Handle: Anatomic

• Handle Material:Stainless Steel