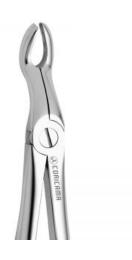

CORICAMA Tooth Forcep #22 #625830

Lower (mandibular) Molars.

Used for dental extraction (also referred to as tooth extraction, exodontia or exodontics) the removal of teeth from the dental alveolus (socket) in the alveolar bone.

Designed for use in specific areas of the mouth. Beaks and Handles are shaped to conform snugly to the contour of the teeth and to easliy reach different teeth effectively.

• Instrument Name: Tooth Forcep #22 #625830

• **Tip:** Serrated

• Tip Material: Stainless Steel

• Handle: Anatomic

• Handle Material: Stainless Steel

Read More

**CODE** C625830

**Price:** \$99.00

Categories: <u>Dental</u>, <u>Instruments</u>