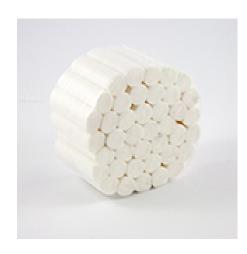

#### **COTTON DENTAL ROLL PACK OF 40**

**Disposable Cotton Dental Rolls**. Pack of 40

**Read More** 

CODE C-DEN1017
Price: \$4.00
Category: Dental
Tag: Dental roll