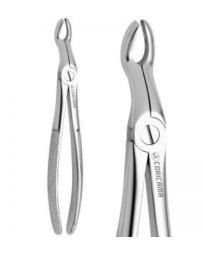

CORICAMA Tooth Forcep #22 #625830

Lower (mandibular) Molars.

Used for dental extraction (also referred to as tooth extraction, exodontia or exodontics) the removal of teeth from the dental alveolus (socket) in the alveolar bone.

Designed for use in specific areas of the mouth. Beaks and Handles are shaped to conform snugly to the contour of the teeth and to easliy reach different teeth effectively.

• Instrument Name: Tooth Forcep #22 #625830

• **Tip:** Serrated

• Tip Material: Stainless Steel

• Handle: Anatomic

• Handle Material: Stainless Steel

Read More

**CODE** C625830

**Price:** \$99.00

Categories: <u>Dental</u>, <u>Instruments</u>