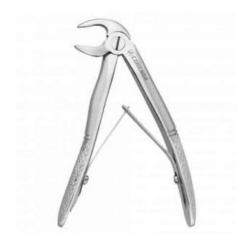

CORICAMA Tooth Forcep #22 #625830

Lower (mandibular) Molars.

Used for dental extraction (also referred to as tooth extraction, exodontia or exodontics) the removal of teeth from the dental alveolus (socket) in the alveolar bone.

Designed for use in specific areas of the mouth. Beaks and Handles are shaped to conform snugly to the contour of the teeth and to easliy reach different teeth effectively.

• Instrument Name: Tooth Forcep #22 #625830

• **Tip:** Serrated

• Tip Material: Stainless Steel

• Handle: Anatomic

• Handle Material: Stainless Steel

Read More

**CODE** C625830

**Price:** \$99.00

Categories: <u>Dental</u>, <u>Instruments</u>