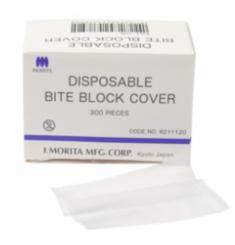

# **BITE BLOCK COVER (300)**

Disposable Bite Block Covers. Box of 300

Read More

CODE C-DEN1001
Price: \$65.00
Category: Dental
Tag: OPG Morita