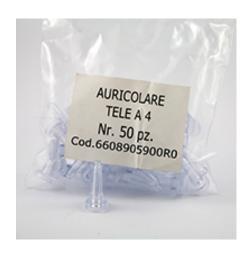

#### **OPG EAR OLIVE**

OPG Ear Olive, Pack of 50.

#### Read More

CODE C-DEN1015
Price: \$130.00
Category: Dental
Tag: OPG Disposable