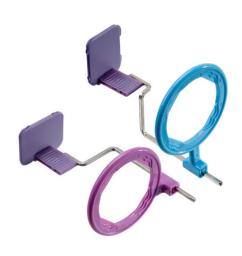

# **DIGI LOOPS (LARGE)**

Read More

CODE C-DEN1021 Price: \$37.00

Categories: Dental, Dental Positioning Aids