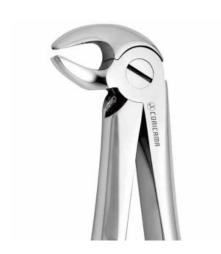

#### CORICAMA Tooth Forcep 18-A #625225

Upper (maxillary) Molars.

Used for dental extraction (also referred to as tooth extraction, exodontia or exodontics) the removal of teeth from the dental alveolus (socket) in the alveolar bone.

Designed for use in specific areas of the mouth. Beaks and Handles are shaped to conform snugly to the contour of the teeth and to easily reach different teeth effectively.

• Instrument Name: Tooth Forcep #18-A #625225

• **Tip:** Serrated

• Tip Material: Stainless Steel

• Handle: Anatomic

• Handle Material:Stainless Steel