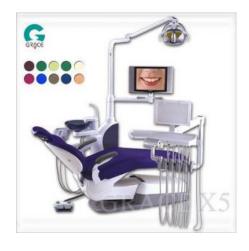

#### **GRACE DENTAL- X5**

The GRACE X5 dental unit is a whole new revolutionary product which breaks through the stereotype of the conventional dental unit. By integrating with progressive dental instruments technology, the GRACE X5 dental unit provides the dentists with a more convenient operating environment.

Moreover, with the entire development and the massage function, patients can also get a fully relaxed and comfortable diagnosis environment.

Taiwan dental equipment manufacturers.

Instrument Manufacturer License No.000740 (Department of Health Medical, Taiwan)

#### **Read More**

CODE X5

**Price:** \$15,280.00

Category: Dental Equipment

Tags: <u>Dental Chair</u>, <u>Dental Equipment</u>