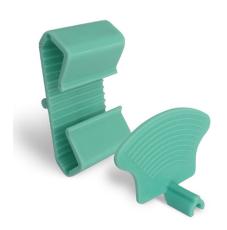

#### **UNI-VERSE-ALL SENSOR POSITIONER KIT**

Uni-Verse-All's unique sensor holders snap in and snap out. Use to take Anterior or Posterior/Bite Wing images. Each sensor holder adjusts "on the fly" to hold every size sensor, horizontally or vertically and are fully autoclavable.

**Read More** 

**CODE** C-DEN1027 **Price:** \$95.00

Categories: Dental, Dental Positioning Aids

Tag: universal sensor holder