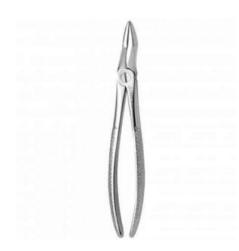

#### CORICAMA Tooth Forcep 18-A #625225

Upper (maxillary) Molars.

Used for dental extraction (also referred to as tooth extraction, exodontia or exodontics) the removal of teeth from the dental alveolus (socket) in the alveolar bone.

Designed for use in specific areas of the mouth. Beaks and Handles are shaped to conform snugly to the contour of the teeth and to easily reach different teeth effectively.

• Instrument Name: Tooth Forcep #18-A #625225

• **Tip:** Serrated

• Tip Material: Stainless Steel

• Handle: Anatomic

• Handle Material:Stainless Steel

#### Read More

**CODE** C625225 **Price:** \$99.00

Read More
CODE N/A
Price: \$99.00

Categories: Dental, Instruments