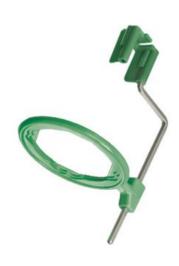

# **DIGI LOOPS (LARGE)**

Read More

CODE C-DEN1021 Price: \$37.00

Categories: Dental, Dental Positioning Aids