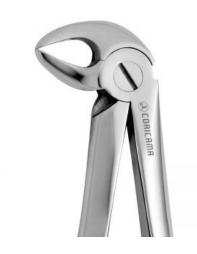

CORICAMA Tooth Forcep #22 #625830

Lower (mandibular) Molars.

Used for dental extraction (also referred to as tooth extraction, exodontia or exodontics) the removal of teeth from the dental alveolus (socket) in the alveolar bone.

Designed for use in specific areas of the mouth. Beaks and Handles are shaped to conform snugly to the contour of the teeth and to easliy reach different teeth effectively.

• Instrument Name: Tooth Forcep #22 #625830

• **Tip:** Serrated

• Tip Material: Stainless Steel

• Handle: Anatomic

• Handle Material: Stainless Steel

Read More

**CODE** C625830

**Price:** \$99.00

Categories: <u>Dental</u>, <u>Instruments</u>