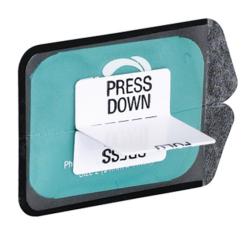

#### **SMART POSITIONER FOR PHOSPHOR PLATE**

Flow's patented SMART system makes using phosphor plates just as easy, familiar, and convenient as film.

Simply load your phosphor plate into the SMART Cassette

#### Kit includes:

- 1 Anterior Aiming Arm
- 2 Anterior Aiming Rings
- 2 Posterior Aiming Arms
- 2 Posterior Aiming Rings
- 8 Universal Bite Blocks
- 20 Size 1 Cassettes
- 50 Size 2 Cassettes