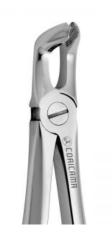

CORICAMA Tooth Forcep #22 #625830

Lower (mandibular) Molars.

Used for dental extraction (also referred to as tooth extraction, exodontia or exodontics) the removal of teeth from the dental alveolus (socket) in the alveolar bone.

Designed for use in specific areas of the mouth. Beaks and Handles are shaped to conform snugly to the contour of the teeth and to easliy reach different teeth effectively.

• Instrument Name: Tooth Forcep #22 #625830

• **Tip:** Serrated

• Tip Material: Stainless Steel

• Handle: Anatomic

• Handle Material: Stainless Steel

Read More

**CODE** C625830

**Price:** \$99.00

Categories: <u>Dental</u>, <u>Instruments</u>