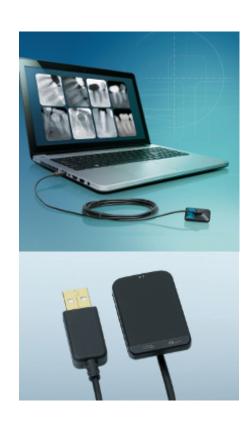

#### **VIDEOGRAPH**

Leveraging an enlarged experience in all sectors of dental radiology, including panoramic and 3D cone beam technologies, Villa S.M. includes in its product portfolio the Videograph, a hi-tech intraoral sensor available in two different models: regular and HD.

#### Read More

**CODE** 9458800021 **Price:** \$8,500.00

**Category:** Dental Imaging Systems