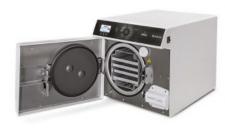

## **ONYX B 5.0 AUTOCLAVE, 15L**

#### **DOUBLE LOAD... SAME TIME**

Using standard size autoclave about 4 kg instruments can be sterilized, while with Onyx B about 7,5 kg.

With 1 double load you are saving 50% of your time.

### **BEST MANAGEMENT OF INSTRUMENTS**

Having big load autoclave helps you to rationalize instruments flow and increases your operative efficiency.

Efficiency means profit, Onyx B is advantageous for this too.

#### **ENERGY SAVING**

Onyx B has low energetic consumption as well as unbeatable consumption/load ratio.

Economic saving and benefit for the environment.

#### **Read More**

**CODE** AB015ZXY **Price:** \$9,000.00

Categories: Autoclave, Dental Equipment, Infection Control

Tags: autoclave, equipment