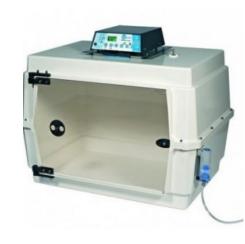

## **VETARIO INTENSIVE CARE T50M**

x000D

Overall height (mm) 560

\_x000D\_

o Overall width (mm) 690

\_x000D\_

o Overall depth (mm) 490

\_x000D\_

∘ Floor area (mm) 600 x 400

\_x000D\_

• Effective volume (litres) 100

\_x000D\_

o Power consumption (Watts) Max 160, Typical 95

\_x000D\_

∘ Power supply 230v, 50Hz

\_x000D\_

∘ Weight (Kg) 9.2

\_x000D\_

#### **Read More**

CODE 2VetT50M

Price: \$2,650.00 \$2,600.00 Category: Uncategorised

Tags: incubator, T50M, vetario, vetariot50m