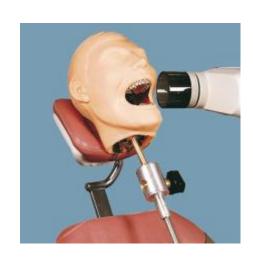

## **DENTAL X-RAY TRAINING PHANTOM**

## **DENTAL X-RAY TRAINING PHANTOM**

Dental X-Ray Training Procedure Phantom

The dental intra-oral X-ray training phantom includes a special DENTOFORM® model.

The dental intra-oral X-ray training phantom includes a special DENTOFORM® model with radio-opaque metal teeth, flexible finger for holding film, bite-opening instruments, and latex tongue.

Adult version. Paediatric version also available.

#### **Technical Specifications**

• FEATURES: Chair mount included

• WEIGHT: 3 kg

• OPTIONAL: Holder for bench/table