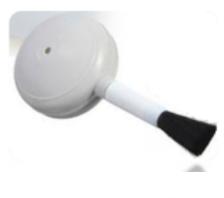

### Air Bulb Brush.

- Ideal for removing dust on object in macro photography.
- High-quality rubber.
- Great way to remove dust off sensitive camera parts without physical contact.

### **Read More**

CODE SC300AIR Price: \$5.00

Categories: Cleaning Products, CR Plates and Accessories, Infection

<u>Control</u>

Tag: Cleaning accessories