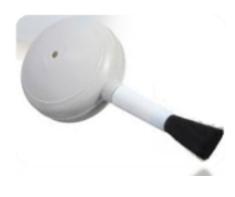

### Air Bulb Brush.

- Ideal for removing dust on object in macro photography.
- High-quality rubber.
- Great way to remove dust off sensitive camera parts without physical contact.

### **Read More**

CODE SC300AIR Price: \$5.00

Categories: Cleaning Products, CR Plates and Accessories, Infection

<u>Control</u>

Tag: Cleaning accessories