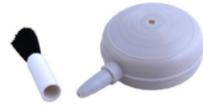

### **AIR BULB BRUSH**

#### Air Bulb Brush.

- Ideal for removing dust on object in macro photography.
- High-quality rubber.
- Great way to remove dust off sensitive camera parts without physical contact.

CODE SC300AIR Price: \$5.00