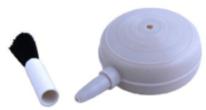

### **AIR BULB BRUSH**

#### Air Bulb Brush.

- Ideal for removing dust on object in macro photography.
- High-quality rubber.
- Great way to remove dust off sensitive camera parts without physical contact.

CODE SC300AIR Price: \$5.00