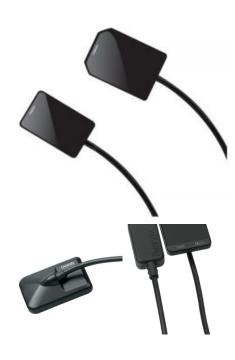

## **OWANDY OPTEO DR SENSORS (USB)**

Designed to stay with you for the long term, the Opteo digital x-ray sensor is sturdy and resistant. The cable connecting it to the USB interface unit has been specially reinforced to offer greater resistance to impacts and twisting.

Easy to use, Opteo offers the best image quality/price ratio. High-quality images with minimal "noise" make for a fast, exact diagnosis every time.

**Size 1:** 25,2mm x 36,9mm

**Size 2:** 30,8mm x 43,2mm