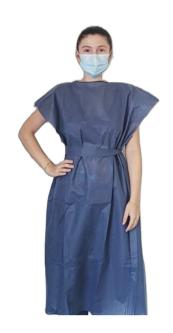

## **DISPOSABLE PATIENT GOWN (BOX OF 100)**

A simple change can have a large impact on patient dignity.

- Reliable Quality 55gsm Polyethylene breathable and anti-static material
- Sewn-on wrap-around tie for patient comfort and gown resilience
- Non transparent for patient confidence, privacy and dignity
- Over locked edges for durability and gown strength
- Cost effective
- (colour may vary from previous stock)

#### **Read More**

**CODE** C-DIS1001 **Price:** \$110.00

**Category:** Sheets and Gowns

Tags: Blue, disposable, Disposable patient gowns, Gowns, Patient