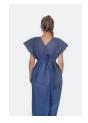

## **DISPOSABLE PATIENT GOWN (BOX OF 100)**

A simple change can have a large impact on patient dignity.

- Reliable Quality 55gsm Polyethylene breathable and anti-static material
- Sewn-on wrap-around tie for patient comfort and gown resilience
- Non transparent for patient confidence, privacy and dignity
- Over locked edges for durability and gown strength
- Cost effective
- (colour may vary from previous stock)

#### **Read More**

**CODE** C-DIS1001 **Price:** \$110.00

**Category:** Sheets and Gowns

Tags: Blue, disposable, Disposable patient gowns, Gowns, Patient