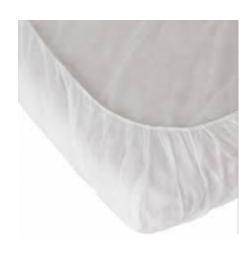

### **DISPOSABLE FITTED SHEET BOX**

Disposable Fitted White Sheet. Elastic all around (Anti-static material) Cartons of 70 sheets. Our range of disposable bed sheets are strong breathable, with an anti-static soft construction to maximize comfort for your patients. Flat Sheets are now available in both blue and white colors. Also available in light blue.

Size: 65cm x 190cm

Read More

**CODE** C-DIS1004 **Price:** \$110.00

**Category:** Sheets and Gowns

Tags: disposable, Disposable Fitted White Sheet, Flat, Sheets, White