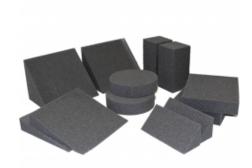

## **POSITIONING SET OF MIXED FOAMS (SET 1)**

Foam wedges and blocks are a key component to creating highquality radiographs.

2x FOAM02 - Circle: 100x50mm
2x FOAM03 - Small Wedge: 210x75x75mm
2x FOAM04 - 15° Wedge: 250x250x50mm
2x FOAM05 - 90° Wedge: 250x180x180mm
2x FOAM07 - Thin Block: 250x200x50mm
2x FOAM18 - Block: 200x100x100mm

CODE C-FOAM11-1

Price:

**Category:** Foams

Tags: foams, Mixed foams, Positioning Foams, Set of Mixed Foams