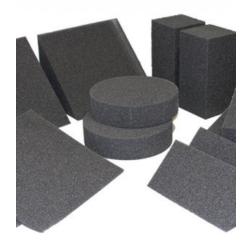

## POSITIONING SET OF MIXED FOAMS (SET 2)

Variety of shapes and sizes available, or design your own.

• 2x FOAM02 - Circle

**SET OF MIXED FOAMS** 

- 2x FOAM03 Small Wedge
- 2x FOAM04 15° Wedge
- 1x FOAM05 90° Wedge
- 1x FOAM06 Long 90° Wedge
- 2x FOAM07 Thin Block

## Read More

**CODE** FOAM11

**Price:** 

Categories: Foams, Positioning Aids

Tags: foams, mixed, Positioning Aids, Set of Mixed Foams