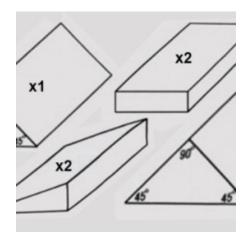

## **POSITIONING SET OF MIXED FOAMS (SET 1)**

Foam wedges and blocks are a key component to creating highquality radiographs.

2x FOAM02 - Circle: 100x50mm
2x FOAM03 - Small Wedge: 210x75x75mm
2x FOAM04 - 15° Wedge: 250x250x50mm
2x FOAM05 - 90° Wedge: 250x180x180mm
2x FOAM07 - Thin Block: 250x200x50mm
2x FOAM18 - Block: 200x100x100mm