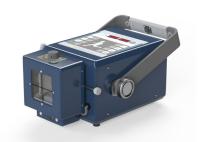

## ATX PORTABLE X-RAY GENERATOR 5KW

### ATX Portable X-ray system

- Designed with innovation in mind, Ultra-light, high frequency x-ray system.
- Compact size and lightweight body
- Durable rugged exterior

Provided with Compliance testing as per local radiation health regulations.

**Lead time:** Subject to stock availability, transit times and radiation licensing. Estimated shipping date to be provided once the purchase is confirmed

Please contact us for pricing

**Read More** 

**CODE** E-GEN1123