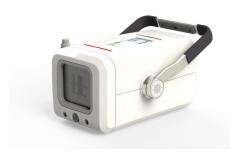

### **ATX Portable X-ray system**

- Designed with innovation in mind, Ultra-light, high frequency xray system.
- Compact size and lightweight body
- Durable rugged exterior

**Lead time:** Subject to stock availability, transit times and radiation licensing. Estimated shipping date to be provided once the purchase is confirmed

Please contact us for pricing

**Read More** 

CODE E-GEN1124

Price:

Categories: X-Ray Components, X-Ray Equipment

Tags: battery, equine, generator, Mobile Generator, Portable

Generator, xray