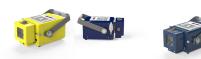

# ATX PORTABLE X-RAY GENERATOR 1.8KW

#### ATX Portable X-ray system

- Designed with innovation in mind, Ultra-light, high frequency x-ray system.
- Compact size and lightweight body
- Durable rugged exterior

Provided with Compliance testing as per local radiation health regulations.

**<u>Lead time</u>**: Subject to stock availability, transit times and radiation licensing. Estimated shipping date to be provided once the purchase is confirmed

Please contact us for pricing

Read More

CODE E-GEN1125