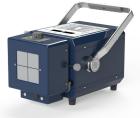

### **ATX Portable X-ray system**

- Designed with innovation in mind, Ultra-light, high frequency xray system.
- Compact size and lightweight body
- Durable rugged exterior

**Lead time:** Subject to stock availability, transit times and radiation licensing. Estimated shipping date to be provided once the purchase is confirmed

Please contact us for pricing

**Read More** 

CODE E-GEN1124

Price:

Categories: X-Ray Components, X-Ray Equipment

Tags: battery, equine, generator, Mobile Generator, Portable

Generator, xray