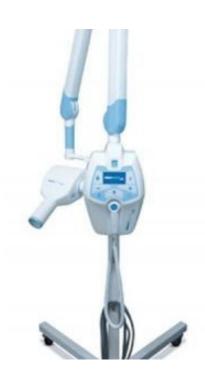

## **ENDOGRAPH DC MOBILE VERSION**

Endograph DC matches any practice, as it is available with 3 different sizes of extension arms that can be adapted to virtually any room. Upon request, Endograph DC can come also as a mobile unit mounted on trolley, particularly indicated in emergency contexts. Additionally, the standard availability of preset settings for films, Photostimulable Phosphor Plates (PSP), or Digital Detectors, allows the use with any receptor, from any manufacturer.