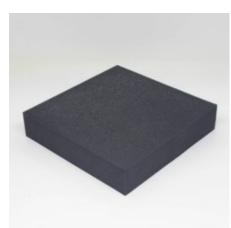

### **POSITIONING FOAM SQUARE BLOCK 250X250X50MM**

Foam Square block

Foam Options:

- Raw
- Dartex
- Vinyl
- Sealed

Read More CODE c-FOAM20 Price: Category: Foams Tags: Foam, Foam Square block, Positioning Foams

## **POSITIONING FOAM SQUARE BLOCK 250X250X50MM**

**Foam Square block** 

Foam Options:

- Raw
- Dartex
- Vinyl
- Sealed

Read More CODE FOAM20 Price: Category: Foams Tags: Foam, Foam Square block, Positioning Foams