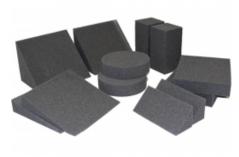

### **POSITIONING SET OF MIXED FOAMS (SET 1)**

Foam wedges and blocks are a key component to creating highquality radiographs.

- 2x FOAM02 Circle:
- 2x FOAM03 Small Wedge:
- 2x FOAM04 15° Wedge :
- 2x FOAM05 90° Wedge:
- 2x FOAM07 Thin Block:
- 2x FOAM18 Block:

### Read More

CODE C-FOAM11-1 Price: Category: <u>Foams</u> Tags: <u>foams</u>, <u>Mixed foams</u>, <u>Positioning Foams</u>, <u>Set of Mixed Foams</u>

100x50mm 210x75x75mm 250x250x50mm 250x180x180mm 250x200x50mm 200x100x100mm