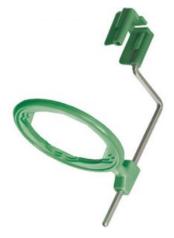

#### **RAPID ENDODONTIC POSITIONER**

Includes 1 Aiming Ring, 1 Indicator Arm, and 3 Bite Blocks.

Read More CODE C-DEN1022 Price: \$58.00 Categories: Dental, Dental Positioning Aids, Positioning Tools Tags: endodontic, intraoral X-Ray, positioning kit