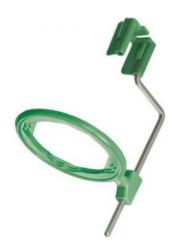

## **RAPID ENDODONTIC POSITIONER**

Includes 1 Aiming Ring, 1 Indicator Arm, and 3 Bite Blocks.

Read More CODE C-DEN1022 Price: \$58.00 Categories: Dental, Dental Positioning Aids, Positioning Tools Tags: endodontic, intraoral X-Ray, positioning kit