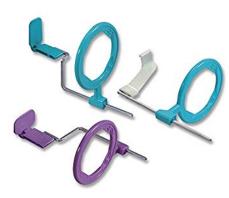

### **RAPID PARALLELING KIT WITH BITE WING**

RAPiD is a right andle positioning device that assures correct film/cone alignment and precents "cone cutting". It can be used for anterior, posterior, and bite-wing x-ray exams using any brand and size (3, 2, 1, and 0) of dental film.

Read More

CODE C-DEN1025 Price: \$230.00 Categories: Dental, Dental Positioning Aids Tags: dental, positioning kit, Smart