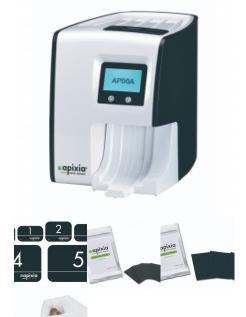

## **X-RAY EQUIPMENT**

The EXL® PSP Scanner packs tremendous imaging power into a small package.

Tiny enough to fit into the most crowded work stations, yet robust enough to be placed in a central location for use by the entire clinic, the EXL® PSP Scanner is the ideal product for any size practice.

## Included:

- 4 imaging plate for Size #2
- 1 imaging plate for Size #4
- 1 imaging plate for Size #5
- 300 pcs of plate barrier envelops for Size #2
- 50 pcs of plate barrier envelops for Size #4
- 50 pcs of plate barrier envelops for Size #5
- Cleaning plates and Plate container
- USB cable and Ethernet cable
- Power adaptor, Imaging software and User manual

View user interface demonstration here

View Apixia EXL PSP Scanner Brochure here

Read More CODE EQU-GEN-10004 Price: \$14,000.00 Categories: X-Ray Components, X-Ray Equipment Tags: Apixia, Cr, PSP, Vet, Vet psp