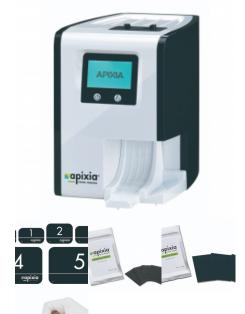

## **POSITIONING AIDS**

**The Apixia EXM® PSP Scanner** packs tremendous imaging power into a small package. It is tiny enough to fit into the most crowded dental operatories for handy chairside use.

Imaging with Phosphor plates offers all the flexibility and patient comfort of film, combined with the immediacy and environmental benefits of digital radiography.

## Included:

- 500 pcs of plate barrier envelops for Size #2
- 12 imaging plates for Size #2 (3 boxes, one box has 4 pcs same size)
- Cleaning plates
- Plate container
- USB cable and Ethernet cable
- Power adaptor
- Imaging software and User manual
- Power adaptor, Imaging software and User manual

View user interface demonstration here

View Apixia ESM PSP Scanner Brochure here

Read More CODE EQU-GEN-10005 Price: \$10,000.00 Category: Positioning Aids Tags: Apixia, Cr, PSP, Vet, Vet psp