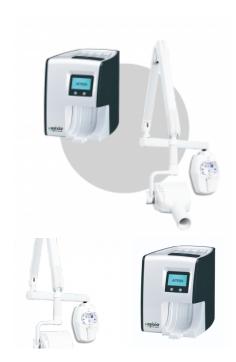

## **DENTAL X-RAY PACKAGE CR2**

## The Veterinary Dental X-ray Package is comprised of:

- Owandy RX Intra-oral Wall mount x-ray View here
- APIXIA EXM View here
- or APIXIA EXL View here
- Initial 1 year warranty & unlimited remote support

## DENTAL X-RAY DR SOLUTION

The ATX DENTAL X-RAY DR PACKAGE is the perfect choice for inpractice dental x-raying, Owandy RX has been constructed for Accuracy and precision. Highly precise exposure time, accurately controlled through a timer microchip. Safeguard your patients with HF technology, which helps to reduce x-ray doses by eliminating harmful soft rays. Benefits: Precision, Reliability, Ergonomic design, intuitive and easy to install