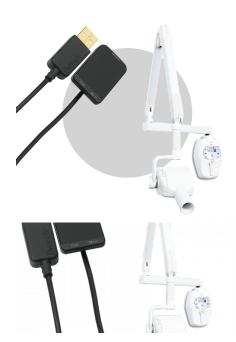

## The Veterinary Dental X-ray Package is comprised of:

- Owandy RX Intra-oral Wall mount x-ray View here
- APIXIA EXM View here
- or APIXIA EXL View here
- Initial 1 year warranty & unlimited remote support

## DENTAL X-RAY DR SOLUTION

The ATX DENTAL X-RAY DR PACKAGE is the perfect choice for inpractice dental x-raying, Owandy RX has been constructed for Accuracy and precision. Highly precise exposure time, accurately controlled through a timer microchip. Safeguard your patients with HF technology, which helps to reduce x-ray doses by eliminating harmful soft rays. Benefits: Precision, Reliability, Ergonomic design, intuitive and easy to install