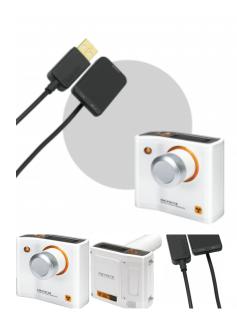

## The Veterinary Dental Mobile X-ray Package is comprised of:

- REMEX handheld X-ray generator View here
- Owandy Opteo HD DR Digital detector (USB) View here
- Initial 1 year warranty & unlimited remote support
- ATX Cloud PACS View here