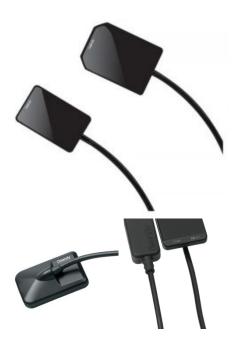

## **OWANDY OPTEO DR SENSORS (USB)**

Designed to stay with you for the long term, the Opteo digital x-ray sensor is sturdy and resistant. The cable connecting it to the USB interface unit has been specially reinforced to offer greater resistance to impacts and twisting.

Easy to use, Opteo offers the best image quality/price ratio. High-quality images with minimal "noise" make for a fast, exact diagnosis every time.

**Size 1:** 25,2mm x 36,9mm

**Size 2:** 30,8mm x 43,2mm

Sensors can be supplied with a computer at extra cost. Please contact ATX on **1800 330 118** if you would this option.

Read More CODE N/A

Price:

Categories: Digital Radiography, X-Ray Equipment

Tags: Dental Sensor, Dental xray, Opteo, Opteo DR, X-ray