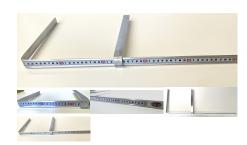

# **RADIOGRAPHY CALIPER**

Easy to use caliper for anatomy thickness measurements.

Set you cm thickness generator factors for optimum plate dose.

**Read More** 

**CODE** E-ACC1033 **Price:** \$125.00

**Categories:** Foams, Positioning Aids

Tags: anatomy, factors, measurement, radiography, thickness, X-ray