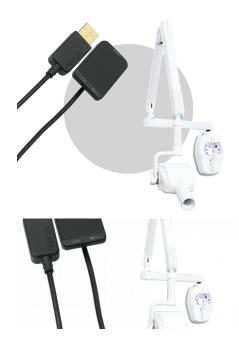

## VETERINARY MOBILE DENTAL X-RAY PACKAGE

### The Veterinary Dental Mobile X-ray Package is comprised of:

- REMEX handheld X-ray generator View here
- Owandy Opteo HD DR Digital detector (USB) View here
- Initial 1 year warranty & unlimited remote support
- ATX Cloud PACS View here

#### Added benefits:

• Lead gown start up package (1 lead gown, 1 thyroid collar, 1 pair of vet mitts)

Please contact us for pricing

Read More

CODE N/A

Price:

Categories: X-Ray Equipment, X-Ray Full Solutions Tags: dental, mobile xray, X-ray, X-ray room, Xray room