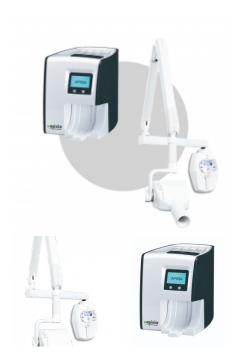

## **DENTAL X-RAY PACKAGE CR2**

### The Veterinary Dental X-ray Package is comprised of:

- Owandy RX Intra-oral Wall mount x-ray View here
- APIXIA EXM View here
- or APIXIA EXL View here
- Initial 1 year warranty & unlimited remote support

#### Added benefits:

• Lead gown start up package (1 lead gown, 1 thyroid collar, 1 pair of vet mitts)