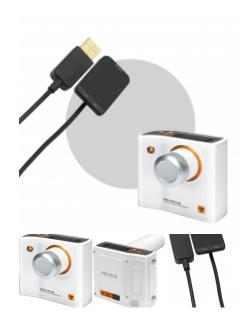

## **OWANDY OPTEO DR SENSORS (USB)**

Designed to stay with you for the long term, the Opteo digital x-ray sensor is sturdy and resistant. The cable connecting it to the USB interface unit has been specially reinforced to offer greater resistance to impacts and twisting.

Easy to use, Opteo offers the best image quality/price ratio. High-quality images with minimal "noise" make for a fast, exact diagnosis every time.

**Size 1:** 25,2mm x 36,9mm

**Size 2:** 30,8mm x 43,2mm

Sensors can be supplied with a computer at extra cost. Please contact ATX on **1800 330 118** if you would this option.

Read More CODE N/A

Price:

Categories: Digital Radiography, X-Ray Equipment

Tags: Dental Sensor, Dental xray, Opteo, Opteo DR, X-ray