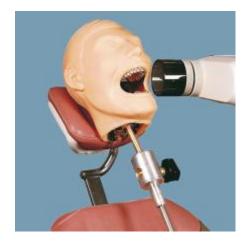

## **DENTAL X-RAY TRAINING PHANTOM**

Dental X-Ray Training Procedure Phantom

The dental intra-oral X-ray training phantom includes a special DENTOFORM® model.

The dental intra-oral X-ray training phantom includes a special DENTOFORM® model with radio-opaque metal teeth, flexible finger for holding film, bite-opening instruments, and latex tongue.

Adult version. Paediatric version also available.

#### **Technical Specifications**

- FEATURES: Chair mount included
- WEIGHT: 3 kg
- OPTIONAL: Holder for bench/table